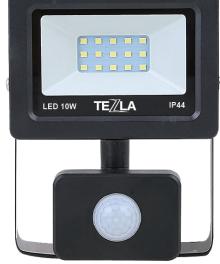

## **LED Flood Light Range**

70

10&20W

30&50W

Efficiency - 80+ Lumen per Watt

10W - 50W

Domestic small floods

Aluminium heat sink

Tempered glass front

c/w PIR Sensor

| Code         | SL10      | SL20        | SL30        | SL50        |
|--------------|-----------|-------------|-------------|-------------|
| Watt         | 10W       | 20W         | 30W         | 50W         |
| Lumen Output | 800 Lumen | 1,600 Lumen | 2,400 Lumen | 4,000 Lumen |