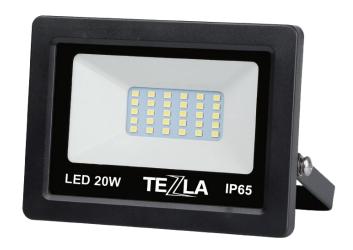

## **LED Flood Light Range**

10&20W

30&50W

Efficiency - 80+

Lumen per Watt

| 10W - 50W             |
|-----------------------|
| Domestic small floods |
| Aluminium heat sink   |
| Tempered glass front  |

| Code         | FL10      | FL20        | FL30        | FL50        |
|--------------|-----------|-------------|-------------|-------------|
| Watt         | 10W       | 20W         | 30W         | 50W         |
| Lumen Output | 800 Lumen | 1,600 Lumen | 2,400 Lumen | 4,000 Lumen |

- 220 240 Volt
- 50/60 Hz
- -20° to +40°
- 30,000 hours
- 3 Year warranty
- Pre-wired for easy install
- Twisted bracket for easy install

Tezla LED Sensor Flood Light Range Specification Sheet