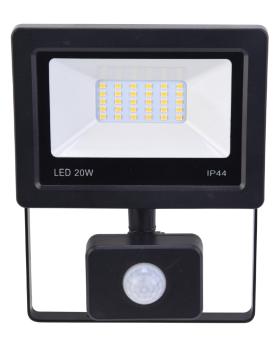

## **LED Flood Light Range**

70

10&20W

30&50W

Efficiency - 80+ Lumen per Watt

10W - 50W

Domestic small floods

Aluminium heat sink

Tempered glass front

c/w PIR Sensor

| Code         | SL10      | SL20        | SL30        | SL50        |
|--------------|-----------|-------------|-------------|-------------|
| Watt         | 10W       | 20W         | 30W         | 50W         |
| Lumen Output | 800 Lumen | 1,600 Lumen | 2,400 Lumen | 4,000 Lumen |

- 220 240 Volt
- 50/60 Hz
- -20° to +40°
- 30,000 hours
- 3 Year warranty
- Pre-wired for easy install
- Twisted bracket for easy install
- Supplied c/w PIR Sensor