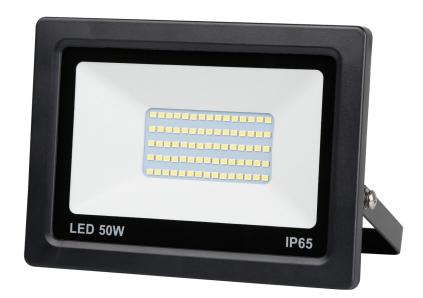

## **LED Flood Light Range**

10&20W

30&50W

Efficiency - 80+

Lumen per Watt

| 10W - 50W             |
|-----------------------|
| Domestic small floods |
| Aluminium heat sink   |
| Tempered glass front  |

| Code         | FL10      | FL20        | FL30        | FL50        |
|--------------|-----------|-------------|-------------|-------------|
| Watt         | 10W       | 20W         | 30W         | 50W         |
| Lumen Output | 800 Lumen | 1,600 Lumen | 2,400 Lumen | 4,000 Lumen |

- 220 240 Volt
- 50/60 Hz
- -20° to +40°
- 30,000 hours
- 3 Year warranty
- Pre-wired for easy install
- Twisted bracket for easy install

Tezla LED Sensor Flood Light Range Specification Sheet