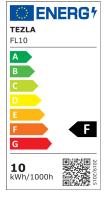

## **LED Flood Light Range**

10&20W

30&50W

Efficiency - 80+

Lumen per Watt

| 10W - 50W             |
|-----------------------|
| Domestic small floods |
| Aluminium heat sink   |
| Tempered glass front  |

| Code         | FL10      | FL20        | FL30        | FL50        |
|--------------|-----------|-------------|-------------|-------------|
| Watt         | 10W       | 20W         | 30W         | 50W         |
| Lumen Output | 800 Lumen | 1,600 Lumen | 2,400 Lumen | 4,000 Lumen |