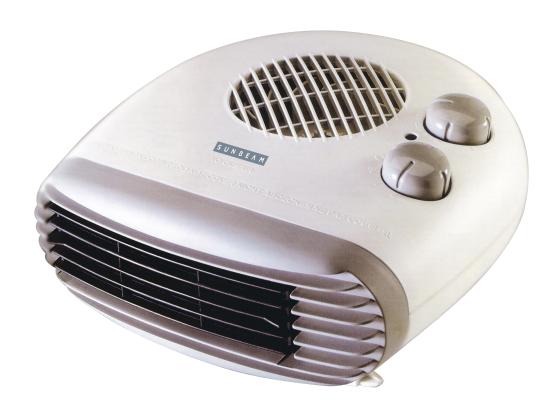

# **Sunbeam Fan Heater**

The Sunbeam Fan Heater is a small neat 2KW fan heater. It has a dual switch on the side so can operate on low (1000W) or high (2000W). It is small and neat making it ideal for smaller areas and especially offices & desk areas. It comes with overheat protection and a thermal cut out. Can also be used with no heat element to aid air flow

#### Sunbeam Fan Heater

- Dual heat setting—1000W or 2000W
- Can also be use with no heat element to improve air flow
- 2KW max power
- Adjustable thermostat
- Easy to use
- Free Standing
- Small neat design
- Supplied as standard with timer
- Use order code HFN-2004