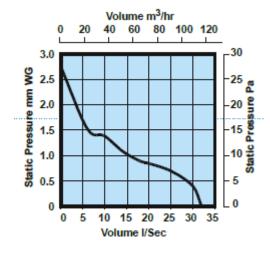

# Performance Graph

### **NVF120 Range**

#### Additional Data

100mm (5") Range Maximum pressure: 27 p.a. Fan speed: 2400 r.p.m. Sound volume: 41dB(A) Max operating temperature: 40°C