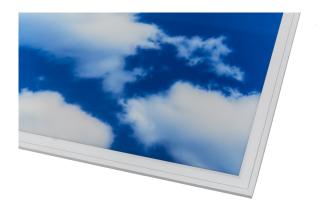

## LED SKY Panel Sets

| Chip Type:         | SMT          |
|--------------------|--------------|
| omp Type:          |              |
| Voltage:           | 200 ~ 240V   |
| Frequency:         | 50 – 60Hz    |
| Temperature Range: | -20° ~ +40°  |
| Thickness:         | 12mm         |
| IP Rating:         | IP20         |
| Beam Angle:        | 110°         |
| CRI:               | ≥80          |
| Power Factor:      | >0.95        |
| Life Span:         | 25,000 Hours |
| Certification:     | CE, RoHS     |
| Guarantee:         | 3 Years      |

## **Specification Options:**

| Size:                | 600*600    |
|----------------------|------------|
| Wattage:             | 40W        |
| Lumen Output (±200): | 3200 Lumen |
| Efficiency           | 80 lm/W    |
|                      |            |
| Colour Temperature:  | 4000K      |