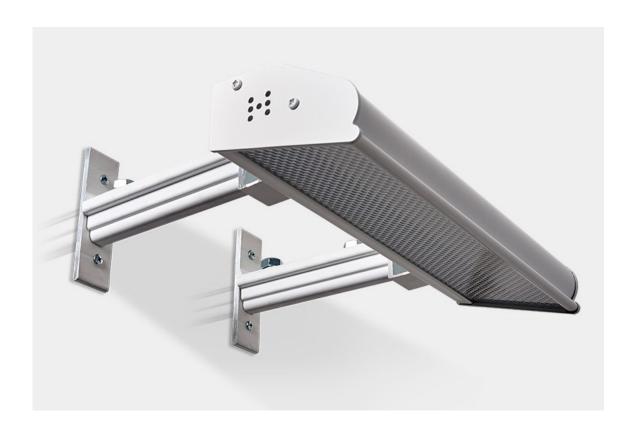

## **Tezla LED Sign Lights**

The Tezla LED Sign Light range is the ideal solution for lighting you sign, shop front, bill-boards or any other form of lighting to attract customers to your advertisement.

The Tezla LED sign light can be made any length you require in almost any colour you want—from a range of 213 RAL colours. Rated IP65 for outdoor use, made using a quality light weight aluminium casing, they are idea for exterior lighting to attraction attention to your advertisement

## **Tezla LED Sign Light**

- IP65 rated for outdoor use
- 2 Lumen output to choose from
- Aluminium Body
- 24 Volt Supply
- Clip in Wall brackets
- Longer brackets available on request
- Choose from 213 RAL Colours
- Choose any length you require
- 6500K as Standard