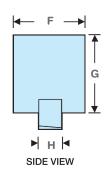

### **Dimensions (mm)**

| PRODUCT           | Α    | В  | С  | D   | Е   | F   | G   | Н  |
|-------------------|------|----|----|-----|-----|-----|-----|----|
| LEDSLKTC          | 140Ø | 98 | 74 | 130 | 155 | 134 | 100 | 27 |
| <b>IWLEDSLKTC</b> | 140Ø | 98 | 74 | 130 | 155 | 134 | 100 | 27 |