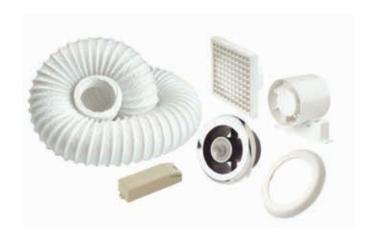

#### **Boxed Cartons**

LEDSLKTC

100mm Showerlite fan kit, complete with turning vane, backdraught shutter and a adjustable over run timer (1-20mins) with chrome/white fitting showerlite and 12 volt LED Driver. Also comes with 1.5m PVC ducting, butterfly clips, cables ties, screw plugs as well as an external grille. Warm light LED, Lumens output 180-200lm.

IWLEDSLKTC As above but with cool light - Lumens output 240lm

#### **Packaging**

Boxed in outers of 5. For packaging dimensions, contact our technical department.