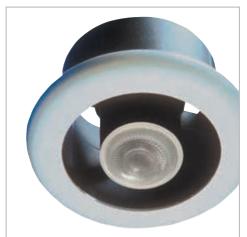

# **LED Showerlite Range Domestic Range**

Our 100mm Part L compliant shower light fan now comes with an 3W LED lamp. Our LED lamp consumes 90% less power than the standard dichroic lamp!

- The Manrose LED Showerlite is a distinctive shower light which is incorporated into a circular diffuser, suitable for showers and bathrooms. Available in 100mm (4").
- · Warm or cool light options.
- The LED Showerlite can be used within the splash area of the shower or bath and is powered by a SELV LED Driver.
- Part F and L compliant with a specific fan power down to 0.43 W/l/s.
- Available in two colours; white and chrome, the Manrose LED Showerlite will enhance any shower or bathroom providing a rich warm glow of soft light.
- The LED Showerlite is available in boxed carton packaging. Each pack is supplied complete with fan, Showerlite unit, LED Driver, one length of PVC flexible ducting, external wall grille, fixing screws, plugs and straps.