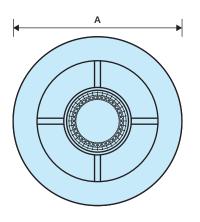

### **Dimensions (mm)**

| PRODUCT           | Α    | В  | С  | D   | Е   | F   | G   | Н  |
|-------------------|------|----|----|-----|-----|-----|-----|----|
| LEDSLKTC          | 140Ø | 98 | 74 | 130 | 155 | 134 | 100 | 27 |
| <b>IWLEDSLKTC</b> | 140Ø | 98 | 74 | 130 | 155 | 134 | 100 | 27 |