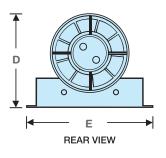

### **Dimensions (mm)**

| PRODUCT           | Α    | В  | С  | D   | Е   | F   | G   | Н  |
|-------------------|------|----|----|-----|-----|-----|-----|----|
| LEDSLKTC          | 140Ø | 98 | 74 | 130 | 155 | 134 | 100 | 27 |
| <b>IWLEDSLKTC</b> | 140Ø | 98 | 74 | 130 | 155 | 134 | 100 | 27 |