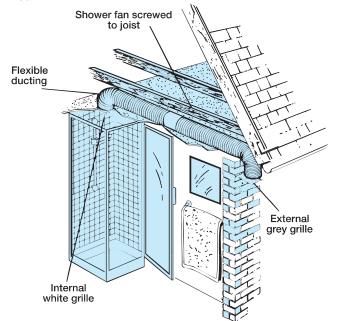

### **Typical Installation**

#### Installation

Designed to be ceiling mounted through 102mm (4") diameter flexible ducting or rigid pipes.