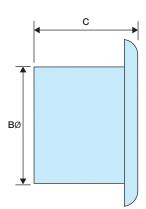

### **Dimensions (mm)**

| PRODUCT           | Α    | В  | С  | D   | Е   | F   | G   | Н  |
|-------------------|------|----|----|-----|-----|-----|-----|----|
| LEDSLKTC          | 140Ø | 98 | 74 | 130 | 155 | 134 | 100 | 27 |
| <b>IWLEDSLKTC</b> | 140Ø | 98 | 74 | 130 | 155 | 134 | 100 | 27 |