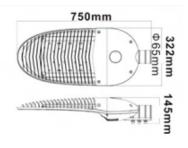

## **STREET LED Street Lights**

78

4000K

Sleek Metal Housing - RAL7037

Supplied with Photocell Head & Dummy Head

Rear Entry Only

Efficiency - up to 133 Lumen per Watt

| Code              | Watt | Lumen  | Entry Size | Photocell | Triple E Code | Size       |
|-------------------|------|--------|------------|-----------|---------------|------------|
|                   |      | Output |            | Socket    |               |            |
| STREET50LED/NEMA  | 50W  | 6,500  | 45mm       | Yes       | LIG83616      | Small Body |
| STREET80LED/NEMA  | 80W  | 10,400 | 45mm       | Yes       | LIG83617      | Small Body |
| STREET120LED/NEMA | 120W | 16,000 | 60mm       | Yes       | LIG83618      | Large Body |