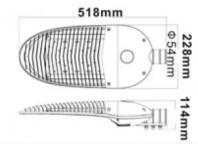

## **STREET LED Street Lights**

78

4000K

Sleek Metal Housing - RAL7037

Supplied with Photocell Head & Dummy Head

Rear Entry Only

Efficiency - up to 133 Lumen per Watt

| Code              | Watt | Lumen  | Entry Size | Photocell | Triple E Code | Size       |
|-------------------|------|--------|------------|-----------|---------------|------------|
|                   |      | Output |            | Socket    |               |            |
| STREET50LED/NEMA  | 50W  | 6,500  | 45mm       | Yes       | LIG83616      | Small Body |
| STREET80LED/NEMA  | 80W  | 10,400 | 45mm       | Yes       | LIG83617      | Small Body |
| STREET120LED/NEMA | 120W | 16,000 | 60mm       | Yes       | LIG83618      | Large Body |