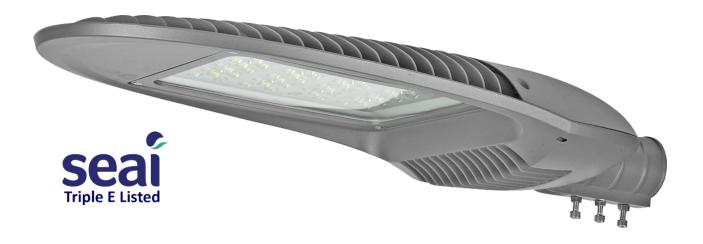

## Landlite STREET LED Street Light Range

The Landlite STREET LED range is a high quality LED Street Light with an option for all your needs. With its modern and sleek style, ranging from 50W to 120W, with a rear entry, these fittings can go straight onto an out reach or can be directly pole mounted using a 90 degree bend. All options are supplied with a photo cell socket on the back and then both a photocell head and a dummy head in the box, meaning each fitting can be used with the photocell or off a switch bypassing the photocell. These fittings offer a smooth down facing light to help reduce light pollution

## **STREET LED Street Lights**

78

4000K

Sleek Metal Housing - RAL7037

Supplied with Photocell Head & Dummy Head

Rear Entry Only

Efficiency - up to 133 Lumen per Watt

| Code              | Watt | Lumen  | Entry Size | Photocell | Triple E Code | Size       |
|-------------------|------|--------|------------|-----------|---------------|------------|
|                   |      | Output |            | Socket    |               |            |
| STREET50LED/NEMA  | 50W  | 6,500  | 45mm       | Yes       | LIG83616      | Small Body |
| STREET80LED/NEMA  | 80W  | 10,400 | 45mm       | Yes       | LIG83617      | Small Body |
| STREET120LED/NEMA | 120W | 16,000 | 60mm       | Yes       | LIG83618      | Large Body |